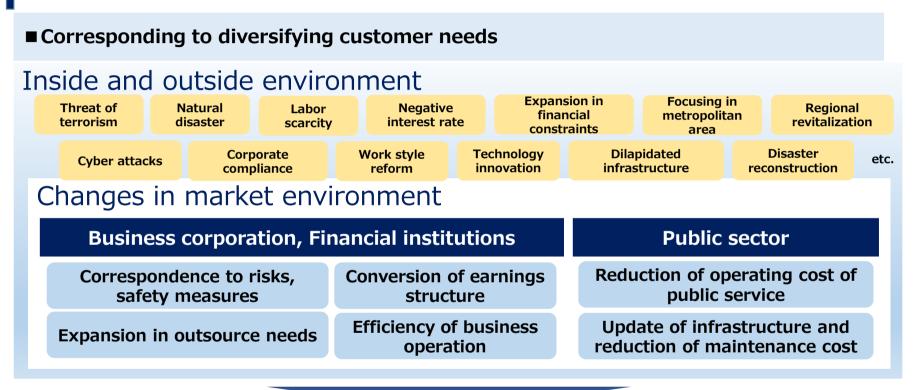

#### Environmental changes

#### Diversification of Risks

- Geopolitical risks
- Threat of terrorism
- Climate change (abnormal climate, natural disaster)

#### Structural issues of Japanese society

- Low birthrate and longevity, population decline
- Work style reform, human resource development revolution
- Crowd into metropolitan area, depopulation rural areas
- Dilapidation of infrastructure and facilities

**Expansion of elderly market** 

Aggravation of labor scarcity and

difficulty in recruit

Earthquake disaster reconstruction

#### Technical innovation etc.

- AI, Iot, Big data, Robots
- Progress of Fintech
- Productivity Revolution (Society5.0)

#### Changes of Management Environment

Continuous expansion of safe and secure needs

Increase in inbound tourism

Expansion of overseas security market

Expansion of outsource needs

Corresponding to national land resilience and dilapidated facilities Frontier expansion in security market by new technology

Business model change in financial institutions

Approach towards regional revitalization

| Marketing Strategy        |                                                                                                                                                      | Enhancement of Management Base                                                                                                                                                                                                            |  |  |
|---------------------------|------------------------------------------------------------------------------------------------------------------------------------------------------|-------------------------------------------------------------------------------------------------------------------------------------------------------------------------------------------------------------------------------------------|--|--|
| Business<br>Corporation   | Amplification of solution business<br>including incorporation of outsource                                                                           | <ul> <li>Sophistication of security model</li> <li>Productivity improvement         <ul> <li>(improvement in additional value per person)</li> </ul> </li> <li>Stable securement of human resources and promotion of diversity</li> </ul> |  |  |
| Public Sector             | needs<br>Further expansion of "security +                                                                                                            |                                                                                                                                                                                                                                           |  |  |
| Financial<br>Institutions | equipment" model (Security and<br>equipment service package)                                                                                         | Cultivation of human resources with high expertise                                                                                                                                                                                        |  |  |
| Individuals               | <ul> <li>Providing seamless products and services<br/>concerning individuals and facilities</li> <li>Business expansion in elderly market</li> </ul> | Correspondence to TOKYO2020<br>Olympic and Paralympic Games                                                                                                                                                                               |  |  |
| Overseas                  | Accelerate expansion in overseas<br>business                                                                                                         | ALSOK will play a role in the security of the Game<br>and contributing to the success of the Game                                                                                                                                         |  |  |