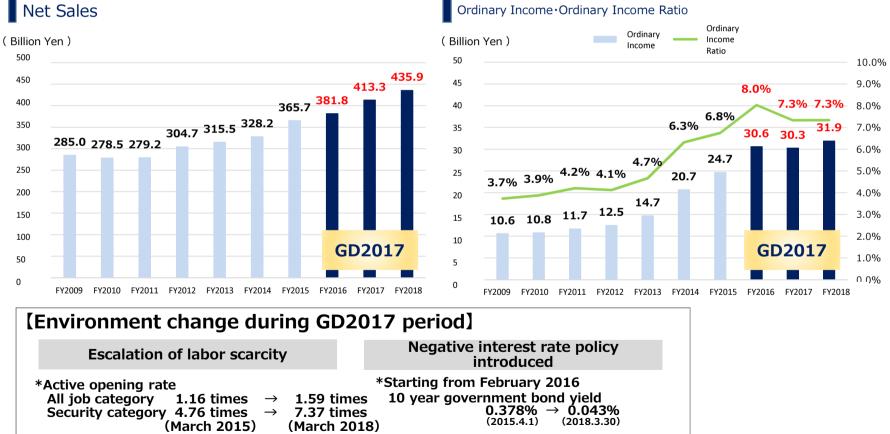

## Achievement status of financial goal

Ordinary Income · Ordinary Income Ratio

## Financial Results (Since FY2009)

■ Though the target for GD2017 was unachieved, the result is on smooth growth path