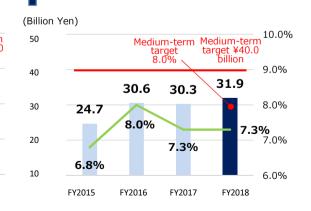

## Achievement status of financial goal

Ordinary Income · Ordinary Income Ratio

#### ROE

## Financial Results (Since FY2009)

■ Though the target for GD2017 was unachieved, the result is on smooth growth path