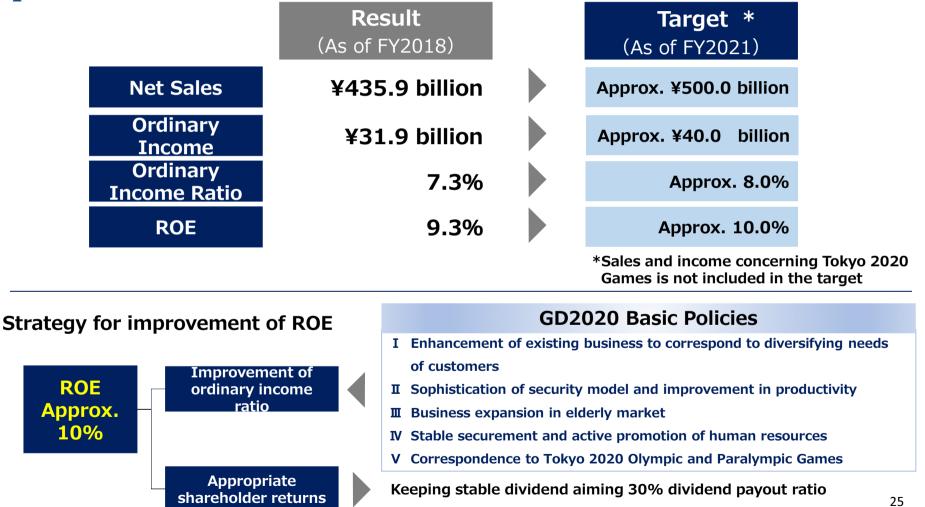

# Financial Goal

# Investment Policy

While maintaining stable financial base, ALSOK seeks improvement of ROE by generating cash from enlarging profit and accelerating development of business by strategic investment

4. Approach towards sustainable improvement of corporate value