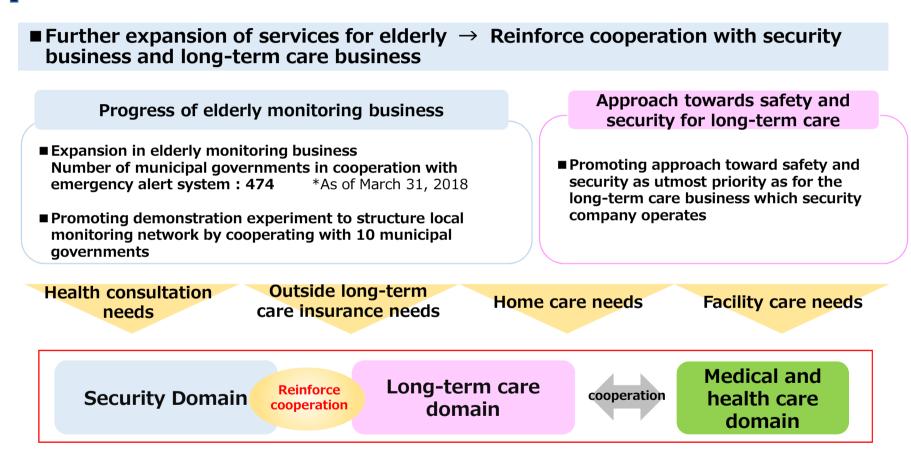

#### **II** Business expansion in elderly market

## III Business expansion in elderly market

Expanding long-term care business and making it to one large business pillar

# III Business expansion in elderly market

Expansion of services for elderly, corresponding to various needs

Basic Policies of GD2020