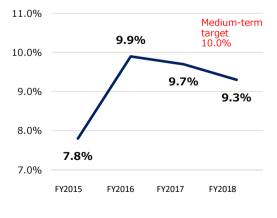

## Achievement status of financial goal

Ordinary Income · Ordinary Income Ratio

#### ROE

## Financial Results (Since FY2009)

■ Though the target for GD2017 was unachieved, the result is on smooth growth path