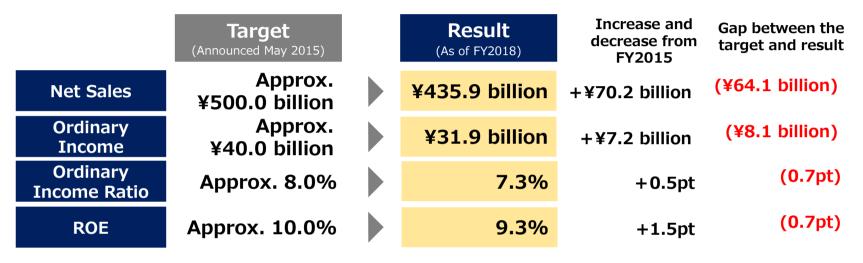

## Achievement status of financial goal

Ordinary Income · Ordinary Income Ratio

#### ROE

## Financial Results (Since FY2009)

■ Though the target for GD2017 was unachieved, the result is on smooth growth path