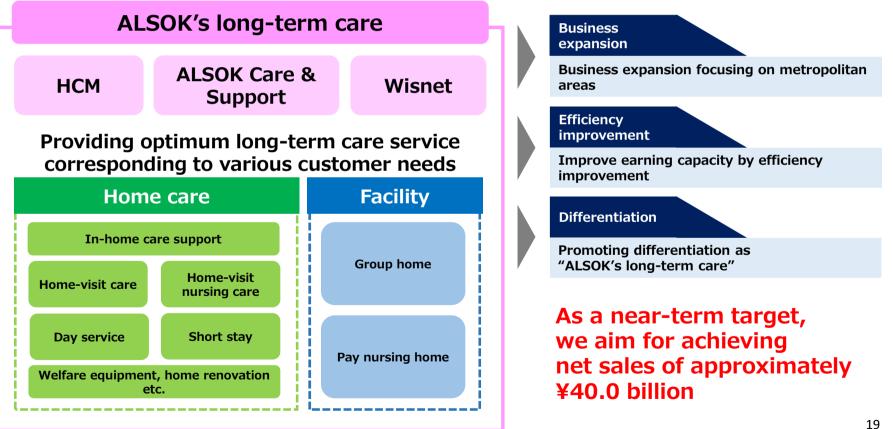

#### **II** Business expansion in elderly market

## III Business expansion in elderly market

Expanding long-term care business and making it to one large business pillar

# III Business expansion in elderly market

Expansion of services for elderly, corresponding to various needs

Basic Policies of GD2020