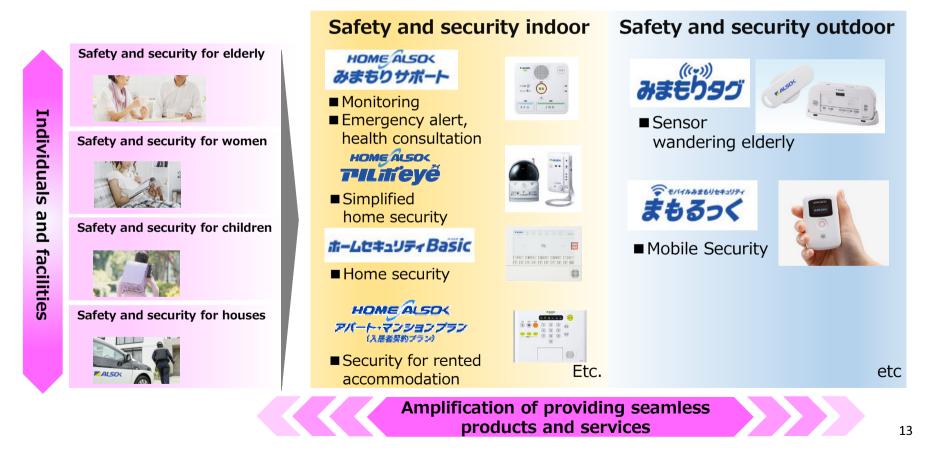

#### I Enhancement of existing business to correspond to diversifying needs of customers

#### **Amplification of Solution business**

Providing solutions to various sophisticated needs

Further expansion of "security + equipment" model (Security and equipment service package)

Providing comprehensive service seeking optimized premises and equipment

I Enhancement of existing business to correspond to diversifying needs of customers

Providing various products and services concerning safety and security of individuals seamlessly

I Enhancement of existing business to correspond to diversifying needs of customers