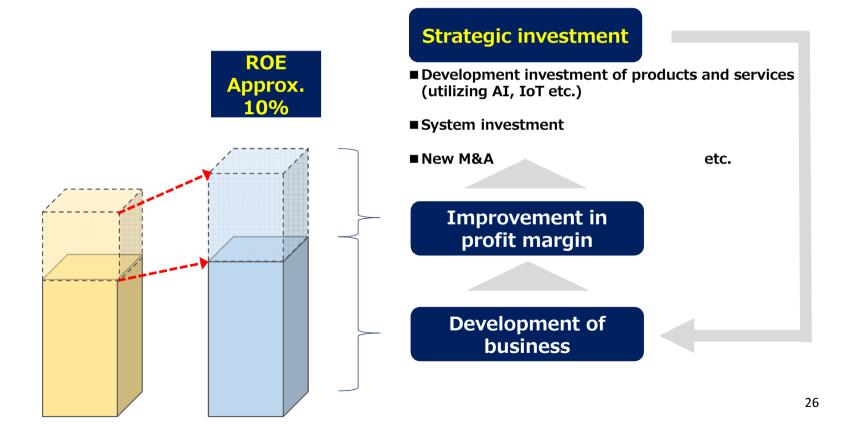

# Investment Policy

While maintaining stable financial base, ALSOK seeks improvement of ROE by generating cash from enlarging profit and accelerating development of business by strategic investment

4. Approach towards sustainable improvement of corporate value