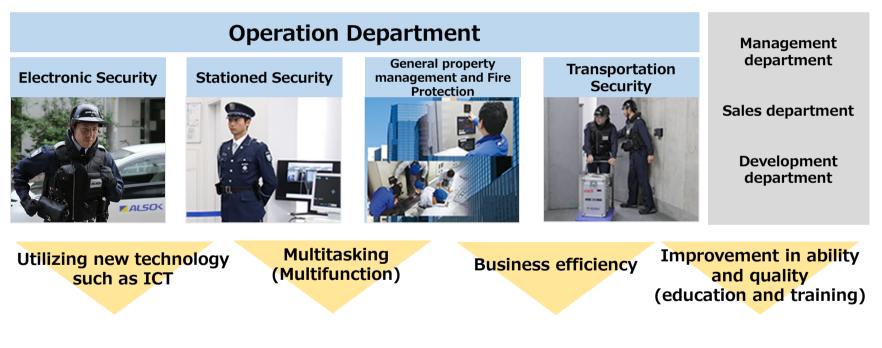

# **I** Sophistication of security model and productivity improvement

## I Sophistication of security model and productivity improvement

Promoting changes of business model far-seeing diversifying and sophisticating needs and labor scarcity

| Diversifying and<br>sophisticating needs of<br>customers                                                                                      | Corresponder<br>scare                                                                                                                                                                            |                                                | Rapid technologi<br>innovation | ical |
|-----------------------------------------------------------------------------------------------------------------------------------------------|--------------------------------------------------------------------------------------------------------------------------------------------------------------------------------------------------|------------------------------------------------|--------------------------------|------|
| Realization of services for preventive measure                                                                                                |                                                                                                                                                                                                  | Correspondence towards<br>sophisticated crimes |                                |      |
| •Foretaste detection of trouble utilizing a<br>of natural disaster reduction and fire pro<br>•Changing from preventing damage to p<br>measure | <ul> <li>Recognition of suspicious behavior utilizing AI</li> <li>Corresponds to crimes such as shoplift,<br/>special-case scams, cyber crimes, terrorism etc.</li> </ul>                        |                                                |                                |      |
| High-functioned robots                                                                                                                        |                                                                                                                                                                                                  | Realization of                                 | urban space                    |      |
| •Correspondence outdoor, mounted with<br>•Acts on behalf of humans in scenes suc<br>fire extinction, searching, derivation                    | <ul> <li>Monitoring urban space by taking advantage of AI,<br/>5G, and high-definition camera</li> <li>Detecting fire disaster, status of vehicle traffic,<br/>suspicious drones etc.</li> </ul> |                                                |                                |      |

#### I Sophistication of security model and productivity improvement

Improvement in additional value per person, by utilizing new technology such as ICT and multitasking

#### Improvement in additional value per person by productivity improvement

Basic Policies of GD2020